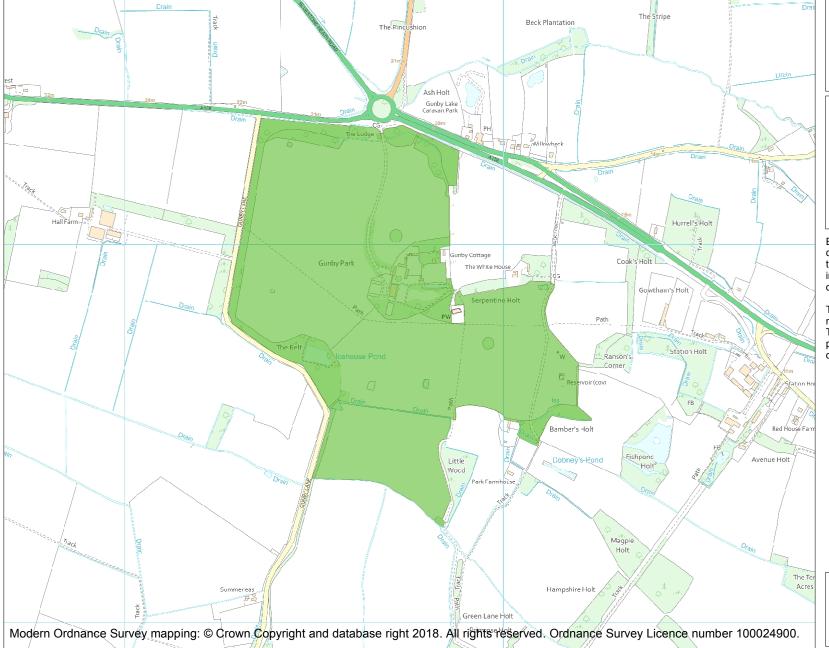

This is an A4 sized map and should be printed full size at A4 with no page scaling set.

Name: GUNBY HALL

Heritage Category:

Park and Garden

List Entry No: 1000979

Grade:

County: Lincolnshire

District: East Lindsey

Parish: Candlesby with Gunby

Each official record of a registered garden or other land contains a map. The map here has been translated from the official map and that process may have introduced inaccuracies. Copies of maps that form part of the official record can be obtained from Historic England.

This map was delivered electronically and when printed may not be to scale and may be subject to distortions. The map and grid references are for identification purposes only and must be read in conjunction with other information in the record.

**List Entry NGR:** TF 46752 66820

**Map Scale:** 1:10000

Print Date: 22 July 2024

HistoricEngland.org.uk